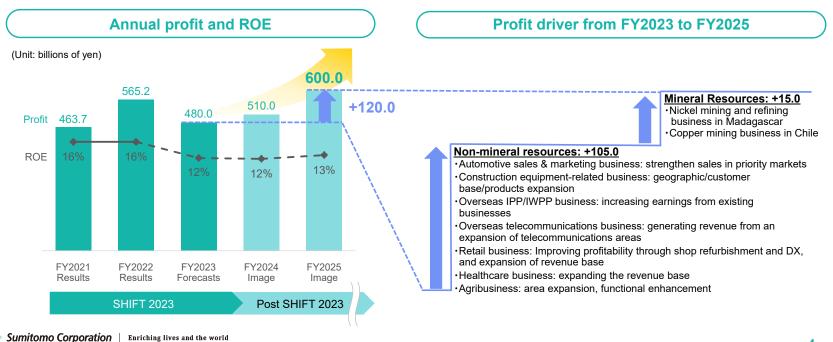

## Looking ahead to 2025

• By completing SHIFT 2023, we will establish an earnings base that ensures an ROE of 12 to 15% regardless of the external environment. By Linking this to further growth, we aim to achieve a profit of ¥600.0 bil. in FY2025.