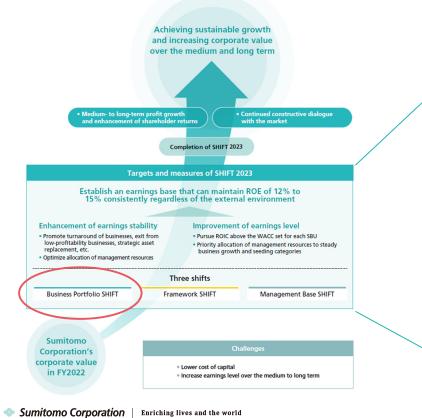

## Achieving sustainable growth and increasing corporate value over the medium- and long-term

- Pursuit of Economic Value and Expanding Non-financial Capital to realize Economic Value
- Maintain ROE of 12-15%, Improve profit "Stability" and <u>"Growth"</u>
- Businesses that sustainably generate Economic Value are those generate high social and environmental value
- Importance of expanding non-financial capital, that are source of social and environmental value creation getting higher than ever