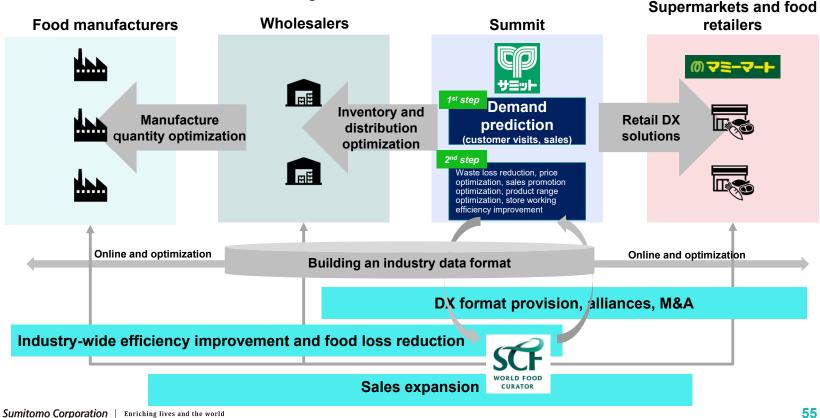

#### Summit DX (Pursuit of Operational Excellence)

Rich data acquired through Summit's business base

Data-based AI learning and \_\_\_\_\_\_algorithm-based output\_ \_\_\_\_

DX measures and improvement effects of optimized data output

### Food Distribution Industry DX (Vertical SaaS)