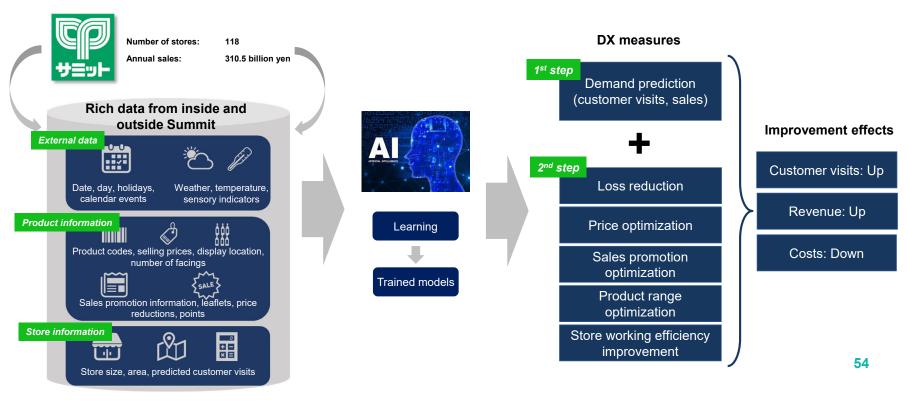

#### Summit DX (Pursuit of Operational Excellence)

Rich data acquired through Summit's business base

Data-based AI learning and \_\_\_\_\_\_algorithm-based output\_ \_\_\_\_

DX measures and improvement effects of optimized data output