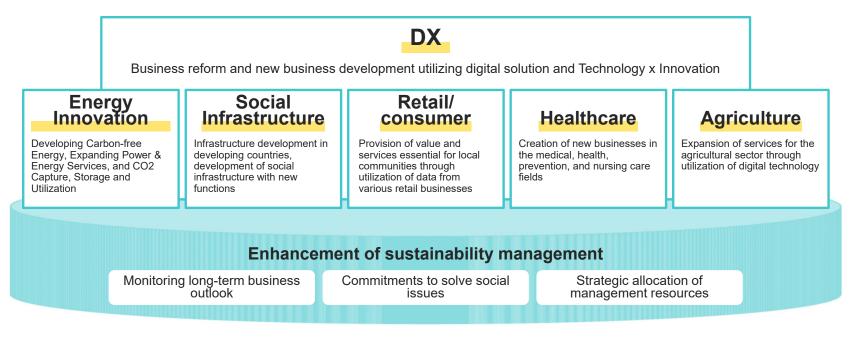

## SHIFT 2023 Next-generation growth fields

· Six "next-generation growth fields" have been identified based on market potential and our strengths.

We will strengthen and cultivate businesses in these fields in the medium to long term throughout the entire organization.